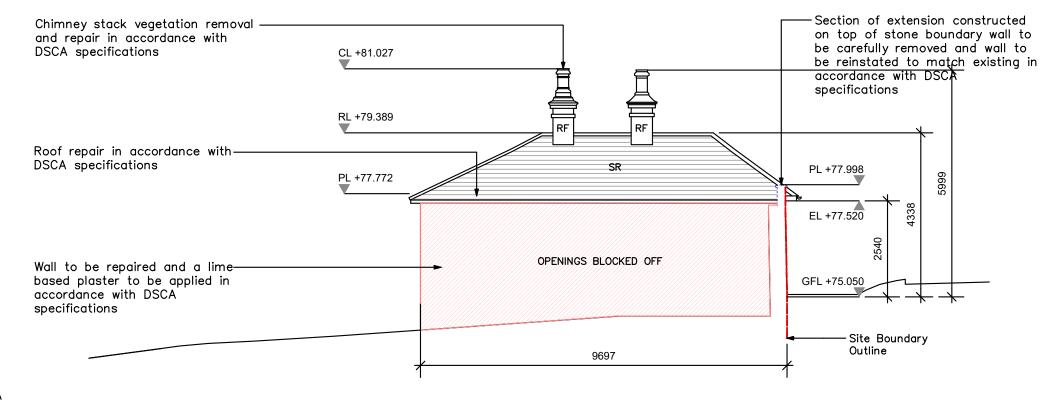

EXISTING SECTION AA scale 1:100 @ A3

Scale @ A3: 1:100

Gate Lodge, Existing Sections

\*All dimensions in millimeters.
All levels (in meters) are related to Malin Head levelling datum.

|        |                                                                                                                             |                                                                                                                                   | to Malin He                                                                                                                                        | ead levelling datum.                                                                                                                                          |
|--------|-----------------------------------------------------------------------------------------------------------------------------|-----------------------------------------------------------------------------------------------------------------------------------|----------------------------------------------------------------------------------------------------------------------------------------------------|---------------------------------------------------------------------------------------------------------------------------------------------------------------|
| Legend |                                                                                                                             | Floor Areas (Proposed)                                                                                                            | Material Key                                                                                                                                       |                                                                                                                                                               |
|        | Existing<br>Proposed                                                                                                        | 3 Bed, 4 Person House Ground Floor Area = 128m²                                                                                   | AW Aluminium clad SR Slat                                                                                                                          | Stone coping / sill<br>Slate roof finish<br>Stone finish<br>Timber door<br>Timber finish<br>Terracotta ridge<br>/ hip tiles<br>Timber window<br>Waterproofing |
|        | Demolitions -<br>Non Original Fabric<br>Demolitions -<br>Original Fabric<br>Removal and<br>Relocation of<br>Original Fabric | Existing = 50.5m <sup>2</sup> Proposed = 77.5m <sup>2</sup> Demolitions = 41.9m <sup>2</sup> Total Floor Area = 128m <sup>2</sup> | BA Brick screen to AW TD Tim<br>BR Brick finish TF Tim<br>CB Concrete block finish TR Ter<br>GB Glazed balustrade TW Tim<br>MF Metal finish TW Tim |                                                                                                                                                               |